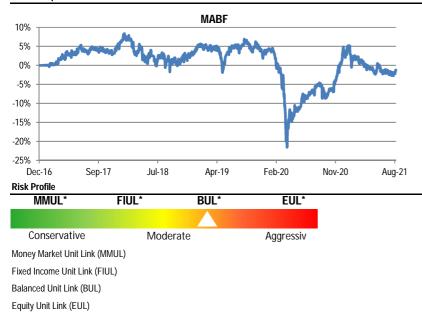

#### Since Inception Performance

SHARIA BALANCED UNIT LINK

#### Investment Risks

- Risk of deteriorating economic and political conditions.

- Risk of liquidity.

- Risk of dissolution and liquidation.

**Historical Performance** 

- Risk of decrease in investment value.

| 1 Month | 3 Months                                               | 6 Months                                                                                                         | YTD                                                                                                                                                                        | 1 Year                                                                                                                                                                                                                                | 3 Year                                                                                                                                                                                                                                                                                          | Since Inception                                                                                                                                                                                                                                                                                                                                            | 2000                                                                                                                                                                                                                                                                                                                                                                                                                   |
|---------|--------------------------------------------------------|------------------------------------------------------------------------------------------------------------------|----------------------------------------------------------------------------------------------------------------------------------------------------------------------------|---------------------------------------------------------------------------------------------------------------------------------------------------------------------------------------------------------------------------------------|-------------------------------------------------------------------------------------------------------------------------------------------------------------------------------------------------------------------------------------------------------------------------------------------------|------------------------------------------------------------------------------------------------------------------------------------------------------------------------------------------------------------------------------------------------------------------------------------------------------------------------------------------------------------|------------------------------------------------------------------------------------------------------------------------------------------------------------------------------------------------------------------------------------------------------------------------------------------------------------------------------------------------------------------------------------------------------------------------|
| 1.32%   | -0.13%                                                 | -3.01%                                                                                                           | -3.21%                                                                                                                                                                     | 4.57%                                                                                                                                                                                                                                 | -2.88%                                                                                                                                                                                                                                                                                          | -1.21%                                                                                                                                                                                                                                                                                                                                                     | -1.90%                                                                                                                                                                                                                                                                                                                                                                                                                 |
| -0.82%  | -1.78%                                                 | -3.14%                                                                                                           | -1.49%                                                                                                                                                                     | 9.47%                                                                                                                                                                                                                                 | -6.96%                                                                                                                                                                                                                                                                                          | -10.45%                                                                                                                                                                                                                                                                                                                                                    | 0.66%                                                                                                                                                                                                                                                                                                                                                                                                                  |
| 2.14%   | 1.65%                                                  | 0.13%                                                                                                            | -1.71%                                                                                                                                                                     | -4.90%                                                                                                                                                                                                                                | 4.09%                                                                                                                                                                                                                                                                                           | 9.24%                                                                                                                                                                                                                                                                                                                                                      | -2.56%                                                                                                                                                                                                                                                                                                                                                                                                                 |
| 0.71%   | 2.14%                                                  | 1.45%                                                                                                            | 2.39%                                                                                                                                                                      | 11.83%                                                                                                                                                                                                                                | 19.96%                                                                                                                                                                                                                                                                                          | 29.74%                                                                                                                                                                                                                                                                                                                                                     | 6.00%                                                                                                                                                                                                                                                                                                                                                                                                                  |
| 0.61%   | -2.27%                                                 | -4.47%                                                                                                           | -5.59%                                                                                                                                                                     | -7.26%                                                                                                                                                                                                                                | -22.84%                                                                                                                                                                                                                                                                                         | -30.95%                                                                                                                                                                                                                                                                                                                                                    | -7.90%                                                                                                                                                                                                                                                                                                                                                                                                                 |
|         | 1.32%           -0.82%           2.14%           0.71% | 1.32%         -0.13%           -0.82%         -1.78%           2.14%         1.65%           0.71%         2.14% | 1.32%         -0.13%         -3.01%           -0.82%         -1.78%         -3.14%           2.14%         1.65%         0.13%           0.71%         2.14%         1.45% | 1.32%         -0.13%         -3.01%         -3.21%           -0.82%         -1.78%         -3.14%         -1.49%           2.14%         1.65%         0.13%         -1.71%           0.71%         2.14%         1.45%         2.39% | 1.32%         -0.13%         -3.01%         -3.21%         4.57%           -0.82%         -1.78%         -3.14%         -1.49%         9.47%           2.14%         1.65%         0.13%         -1.71%         -4.90%           0.71%         2.14%         1.45%         2.39%         11.83% | 1.32%         -0.13%         -3.01%         -3.21%         4.57%         -2.88%           -0.82%         -1.78%         -3.14%         -1.49%         9.47%         -6.96%           2.14%         1.65%         0.13%         -1.71%         -4.90%         4.09%           0.71%         2.14%         1.45%         2.39%         11.83%         19.96% | 1.32%         -0.13%         -3.01%         -3.21%         4.57%         -2.88%         -1.21%           -0.82%         -1.78%         -3.14%         -1.49%         9.47%         -6.96%         -10.45%           2.14%         1.65%         0.13%         -1.71%         -4.90%         4.09%         9.24%           0.71%         2.14%         1.45%         2.39%         11.83%         19.96%         29.74% |