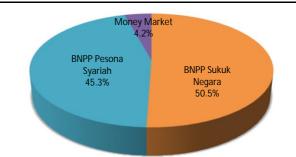

#### Assets Allocation

| Unit Link Information   |                   |  |  |  |
|-------------------------|-------------------|--|--|--|
| Inception Date          | December 14, 2010 |  |  |  |
| Unit Link Type          | Sharia Balanced   |  |  |  |
| Assets Under Management | 1,682,630,878.79  |  |  |  |
| Total Unit Issued       | 1,703,212.05      |  |  |  |
| Custodian Bank          | CIMB Niaga        |  |  |  |
| NAV / Unit              | 987.92            |  |  |  |
| Currency                | Rupiał            |  |  |  |
| Management Fee Max.     | 2.00% p.a         |  |  |  |
| Custodian Fee Max.      | 0.25% p.a         |  |  |  |